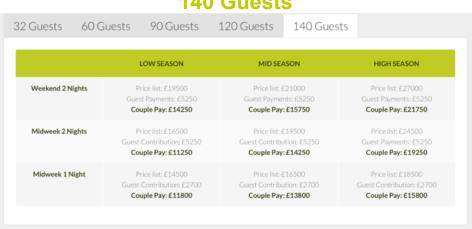

------|-------------------------------------------------------------------|--|
| Weekend 2 Nights | Price list: £18000<br>Guest Payments: £5250<br>Couple Pay: £12750    | Price list: £20000<br>Guest Payments: £5250<br>Couple Pay: £14750     | Price list: £26000<br>Guest Payments: £5250<br>Couple Pay: £20750 |  |
| Midweek 2 Nights | Price list: £15000<br>Guest Contribution: £5250<br>Couple Pay: £9750 | Price list: £18000<br>Guest Contribution: £5250<br>Couple Pay: £12750 | Price list: £23000<br>Guest Payments: £5250<br>Couple Pay: £17750 |  |
| Midweek 1 Night  | Price list: £13000 Guest Contribution: £2700 Couple Pay: £10300      | Price list: £15000<br>Guest Contribution: £2700<br>Couple Pay: £12300 | Price list: £17000 Guest Contribution: £2700 Couple Pay: £14300   |  |

## 140 Guests



# **Next Steps**

- Get in touch for more details
- Book a Visit; Guided, Self Tour, Virtual