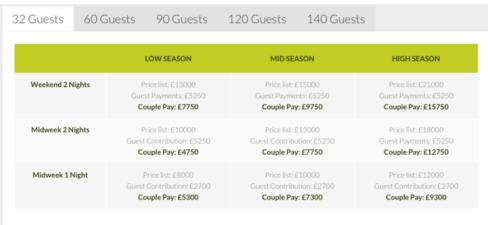

outdoor ceremony locations 2 x indoor ceremony locations All meals Entertainment

#### 2025

|                  | SPRING  | SUMMER  | AUTUMN | WINTER |
|------------------|---------|---------|--------|--------|
| Weekend 2 Nights | Limited | Some    | Some   | Some   |
| Midweek 2 Nights | Some    | Limited | Some   | Some   |
| Midweek 1 Night  | Some    | Some    | Some   | Some   |
|                  |         |         |        |        |

#### 2026

|                  | SPRING | SUMMER | AUTUMN | WINTER |
|------------------|--------|--------|--------|--------|
| Weekend 2 Nights | Good   | Good   | Good   | Good   |
| Midweek 2 Nights | Good   | Good   | Good   | Good   |
| Midweek 1 Night  | Good   | Good   | Good   | Good   |

### **Full Service**













## **Price Guide**



### **60 Guests**

| 2 Guests           | 60 Guests | 90 Guests                                                       | 120 Guests                                                          | 140 Guest    | S                                                                     |  |
|--------------------|-----------|-----------------------------------------------------------------|---------------------------------------------------------------------|--------------|-----------------------------------------------------------------------|--|
|                    |           | LOW SEASON                                                      | MID SE/                                                             | ASON         | HIGH SEASON                                                           |